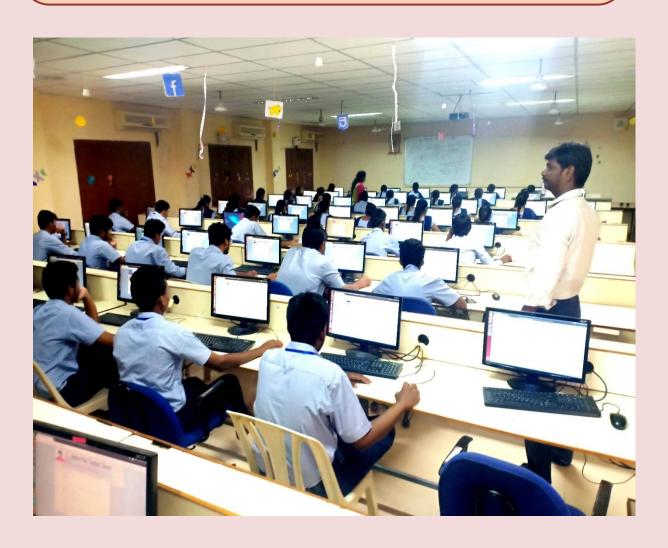

## ANDHRA LOYOLA INSTITUTE OF ENGINEERING AND TECHNOLOGY VIJAYAWADA – 520 008

Mid-term online quiz: A mid-term online quiz is conducted by the University. Each student gets 20 questions, randomly chosen and each question carries half a mark. At the end of the test, students come to know of their performance from the scores displayed on the screen.